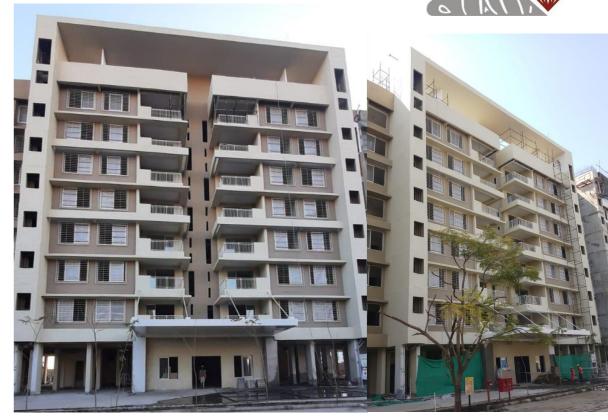

| Sr.No. | Project Name      | Client                           | Location     | Aproximate area in Sq.Mt. | Work Completed |
|--------|-------------------|----------------------------------|--------------|---------------------------|----------------|
| 1      | Kalpatru Grandeur | Saicharan Properties             | Indore       | 68,300.00                 | 30%            |
| 2      | Suncity Phase II  | Kukreja Infrasturcture Pvt. Ltd. | Nagpur       | 11,584.00                 | 100%           |
| 3      | Embassy           | Kukreja Embassy                  | Nagpur       | 14,373.00                 | 50%            |
| 4      | Bloomdale         | Mahindra Lifespace               | Mihan Nagpur | 11,431.00                 | 95%            |
| 5      | Tower"C" Eternia  | Oberio Realty Limited            | Mumbai       | 46,451.00                 | 20%            |
| 6      | NTPC              | Royal Construction, Nagpur       | Nagpur       | 12,000.00                 | 10%            |