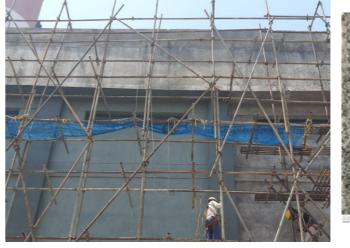

#### Scaffolding

Covering approx. 2200 sq.mtr. at a time

Associated Paint
Contractors
06 Nos.
with workforce of over 150 painters

## Suspended Cradle

Covering 7mtr breadth
X Vertical height
4 Nos.

Vidarbha Decorators Pvt. Ltd.

Resources

In House Semi Skilled Labours 20 Nos.