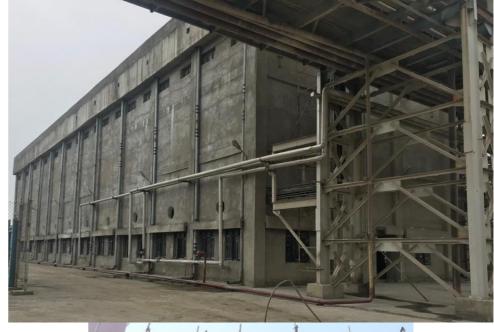

#### Scaffolding

Covering approx. 2200 sq.mtr. at a time

Associated Paint
Contractors
06 Nos.
with workforce of over 150 painters