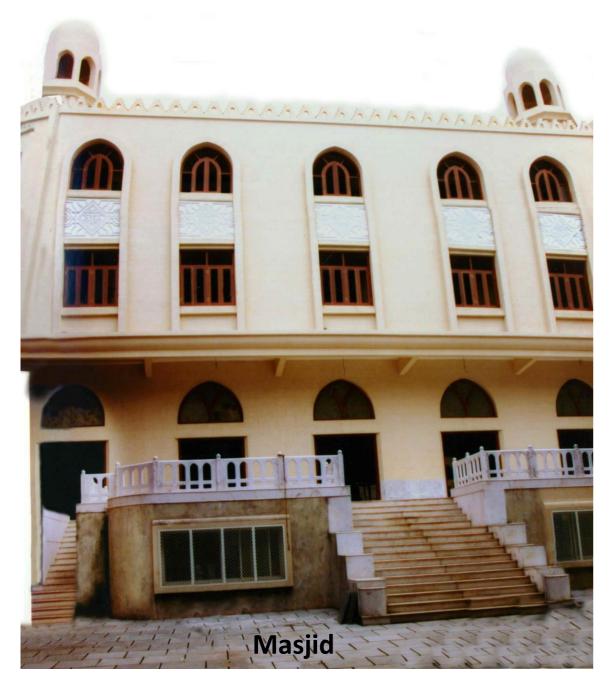

## **Dawoodi Bohra Masjid**Gottigere Village, Bangalore

Spectrum Antiono, Quartz King, Spray Coat