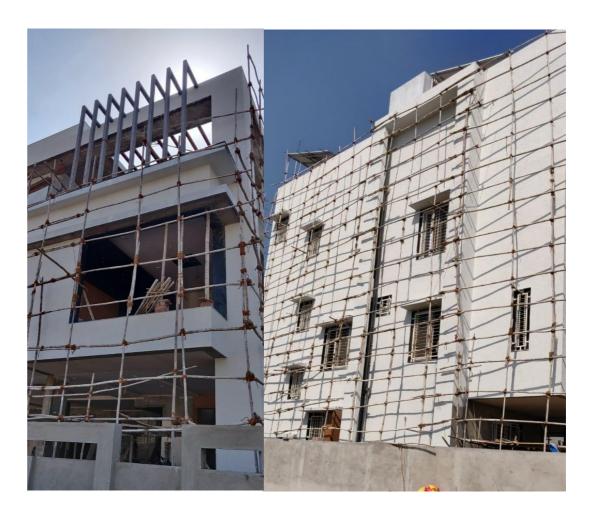

#### Scaffolding

Covering approx. 2200 sq.mtr. at a time

Associated Paint
Contractors
06 Nos.
with workforce of over 150 painters

## Suspended Cradle

Covering 7mtr breadth
X Vertical height
4 Nos.

Vidarbha Decorators Pvt. Ltd.

Resources

In House Semi Skilled Labours 20 Nos.

## Suspended Platform

Covering 10mtr breadth X Vertical height 4 Nos.